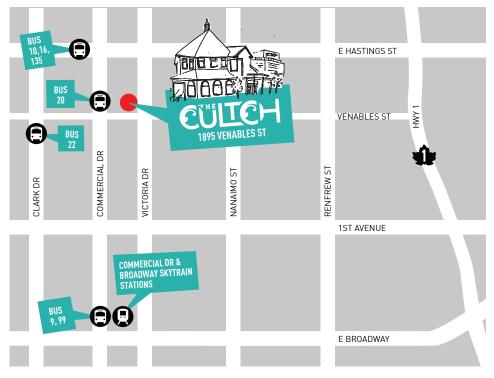

## How to find The Cultch and the York and where to park

The Cultch is located on the Northwest corner of Victoria Drive and Venables Street in East Vancouver at 1895 Venables Street.

PLEASE BE AWARE of the City by-law that any car parked within 6 meters of the inside edge of the closest sidewalk is illegally parked and subject to towing. For more information regarding Vancouver street-parking please visit: