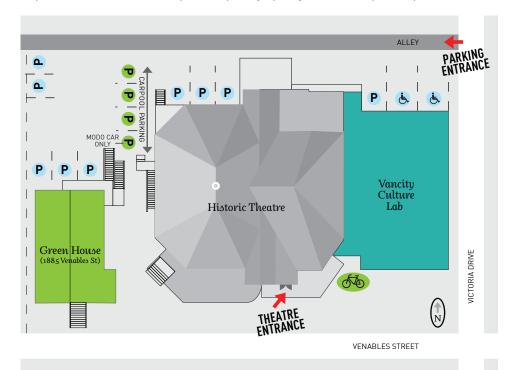

http://vancouver.ca/streets-transportation/parking-tips-regulations-and-bylaws.aspx

There is ample parking for bicycles located right beside our Box Office. For cars, we have a complimentary parking lot behind the building.

There is also ample free street parking close to the theatre. In addition, the Britannia School and Community Centre parking lot is available for Cultch patron use and is just a five minute walk from The Cultch.