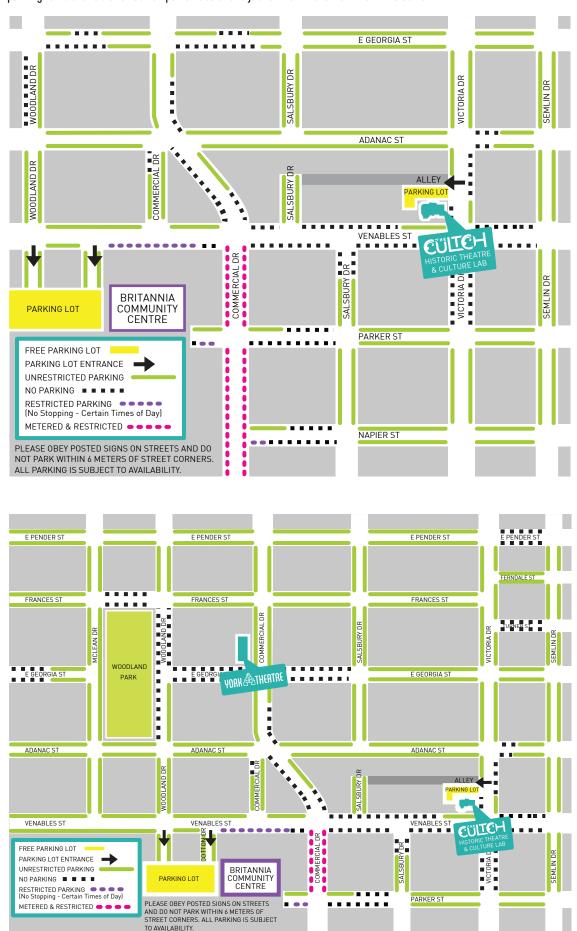

There is also ample free street parking close to the theatre. In addition, the Britannia School and Community Centre parking lot is available for Cultch patron use and is just a five minute walk from The Cultch.